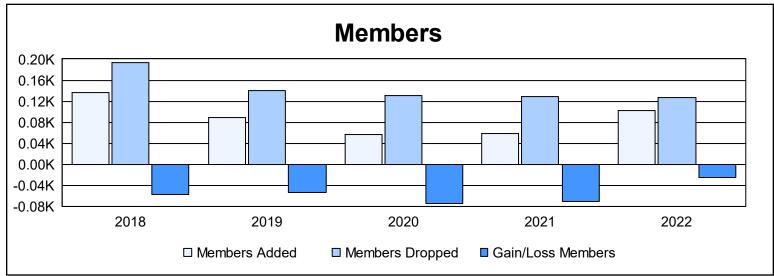

District 5 SE As of June 2022 Cumulative

| Year      | New<br>Clubs | Dropped<br>Clubs | Gain/<br>Loss<br>Clubs | New<br>Members | Charter<br>Members | Reinstate<br>Members | Transfer<br>Members | Total<br>Member<br>Added | Total<br>Members<br>Dropped | Gain/<br>Loss<br>Members |
|-----------|--------------|------------------|------------------------|----------------|--------------------|----------------------|---------------------|--------------------------|-----------------------------|--------------------------|
| 2017-2018 | 0            | 3                | -3                     | 124            | 0                  | 2                    | 10                  | 136                      | 194                         | -58                      |
| 2018-2019 | 0            | 2                | -2                     | 78             | 0                  | 8                    | 2                   | 88                       | 141                         | -53                      |
| 2019-2020 | 0            | 0                | 0                      | 51             | 0                  | 2                    | 4                   | 57                       | 131                         | -74                      |
| 2020-2021 | 1            | 3                | -2                     | 37             | 13                 | 5                    | 4                   | 59                       | 129                         | -70                      |
| 2021-2022 | 0            | 1                | -1                     | 98             | 0                  | 2                    | 2                   | 102                      | 127                         | -25                      |
| Average   | 0            | 2                | -2                     | 78             | 3                  | 4                    | 4                   | 88                       | 144                         | -56                      |