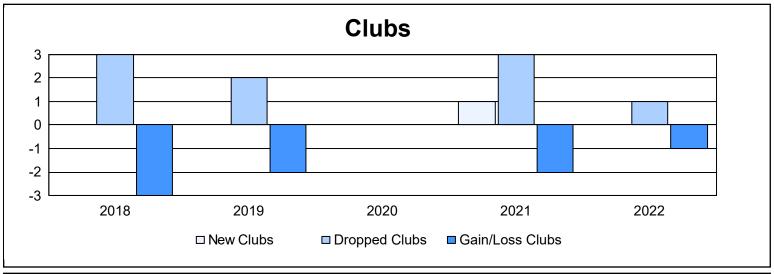

District 5 SE As of June 2022 Cumulative

| Year      | New<br>Clubs | Dropped<br>Clubs | Gain/<br>Loss<br>Clubs | New<br>Members | Charter<br>Members | Reinstate<br>Members | Transfer<br>Members | Total<br>Member<br>Added | Total<br>Members<br>Dropped | Gain/<br>Loss<br>Members |
|-----------|--------------|------------------|------------------------|----------------|--------------------|----------------------|---------------------|--------------------------|-----------------------------|--------------------------|
| 2017-2018 | 0            | 3                | -3                     | 124            | 0                  | 2                    | 10                  | 136                      | 194                         | -58                      |
| 2018-2019 | 0            | 2                | -2                     | 78             | 0                  | 8                    | 2                   | 88                       | 141                         | -53                      |
| 2019-2020 | 0            | 0                | 0                      | 51             | 0                  | 2                    | 4                   | 57                       | 131                         | -74                      |
| 2020-2021 | 1            | 3                | -2                     | 37             | 13                 | 5                    | 4                   | 59                       | 129                         | -70                      |
| 2021-2022 | 0            | 1                | -1                     | 98             | 0                  | 2                    | 2                   | 102                      | 127                         | -25                      |
| Average   | 0            | 2                | -2                     | 78             | 3                  | 4                    | 4                   | 88                       | 144                         | -56                      |